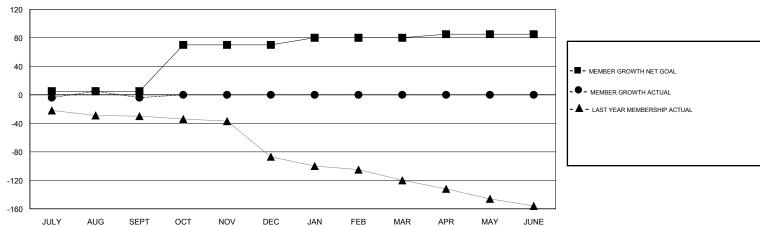

### GOALS AND ACTUAL MEMBERS CUMULATIVE

| DROPPED CLUBS: 0  DROPPED MEMBERS |    | 14 CLUBS OF 45 ADDED 1 OR MORE<br>NEW MEMBERS | GENDER DISTRIBUTION  MALE 521 (54.61%)  FEMALE 433 (45.39%)  Women Percentage Fiscal Year Goal: 50% |     |
|-----------------------------------|----|-----------------------------------------------|-----------------------------------------------------------------------------------------------------|-----|
| DECEASED                          | 4  | CLICK HERE FOR CUMULATIVE                     | TOTAL FAMILY UNIT MEMBERS                                                                           |     |
| CLUB CANCELLED                    | 0  | MEMBERSHIP DATA                               |                                                                                                     | 110 |
| OTHER                             | 28 |                                               | FAMILY MEMBERS PAYING HALF DUES                                                                     | 118 |
| TOTAL                             | 32 |                                               |                                                                                                     |     |

### **LOCATION CALIFORNIA**

**GMT CA** 

| Clubs                 |               |           |               | Members               |                           |                         |                                                    |
|-----------------------|---------------|-----------|---------------|-----------------------|---------------------------|-------------------------|----------------------------------------------------|
| RESULTS FOR 2018-2019 |               |           |               | RESULTS FOR 2018-2019 |                           |                         |                                                    |
| QUARTER               | NEW CLUB GOAL | NEW CLUBS | DROPPED CLUBS | QUARTER               | MEMBER GROWTH NET<br>GOAL | MEMBER GROWTH<br>ACTUAL | DROPPED<br>MEMBERS ACTUAL<br>(including transfers) |
| JULY/AUG/SEPT         | 1             | 0         | 0             | JULY/AUG/SEPT         | 5                         | 30                      | 32                                                 |
| OCT/NOV/DEC           | 2             | 0         | 0             | OCT/NOV/DEC           | 65                        | 0                       | 0                                                  |
| JAN/FEB/MAR           | 0             | 0         | 0             | JAN/FEB/MAR           | 10                        | 0                       | 0                                                  |
| APR/MAY/JUNE          | 0             | 0         | 0             | APR/MAY/JUNE          | 5                         | 0                       | 0                                                  |