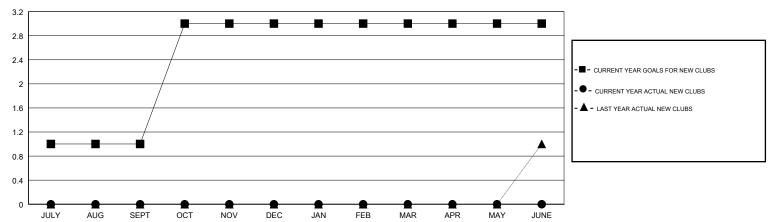

#### GOALS AND ACTUAL NEW CLUBS CUMULATIVE

### **LOCATION CALIFORNIA**

**GMT CA** 

| Clubs                 |               |           |               | Members               |                           |                         |                                                    |
|-----------------------|---------------|-----------|---------------|-----------------------|---------------------------|-------------------------|----------------------------------------------------|
| RESULTS FOR 2018-2019 |               |           |               | RESULTS FOR 2018-2019 |                           |                         |                                                    |
| QUARTER               | NEW CLUB GOAL | NEW CLUBS | DROPPED CLUBS | QUARTER               | MEMBER GROWTH NET<br>GOAL | MEMBER GROWTH<br>ACTUAL | DROPPED<br>MEMBERS ACTUAL<br>(including transfers) |
| JULY/AUG/SEPT         | 1             | 0         | 0             | JULY/AUG/SEPT         | 5                         | 30                      | 32                                                 |
| OCT/NOV/DEC           | 2             | 0         | 0             | OCT/NOV/DEC           | 65                        | 0                       | 0                                                  |
| JAN/FEB/MAR           | 0             | 0         | 0             | JAN/FEB/MAR           | 10                        | 0                       | 0                                                  |
| APR/MAY/JUNE          | 0             | 0         | 0             | APR/MAY/JUNE          | 5                         | 0                       | 0                                                  |